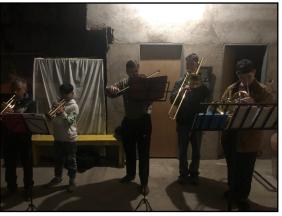

# Playing music and Preaching in the dark

Viola recital at the national university of Córdoba

Spending a few minutes together between Jonathan's classes

The monthly ladies meeting and Bible study